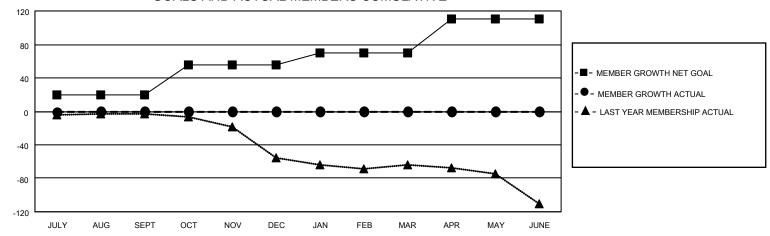

## GOALS AND ACTUAL MEMBERS CUMULATIVE

| DROPPED CLUBS: 0 |   | 1 CLUBS OF 40 ADDED 1 OR<br>MORE NEW MEMBERS | GENDER DISTRIBUTION                |              |  |
|------------------|---|----------------------------------------------|------------------------------------|--------------|--|
|                  |   | MORE NEW MEMBERS                             | MALE 544 (66.75%)                  |              |  |
|                  |   |                                              | FEMALE                             | 271 (33.25%) |  |
| DROPPED MEMBERS  |   |                                              | NON BINARY                         | 0 (0.00%)    |  |
|                  |   |                                              | PREFER NOT TO ANSWER               | 0 (0.00%)    |  |
| DECEASED         | 0 |                                              |                                    |              |  |
| CLUB CANCELLED   | 0 | CLICK HERE FOR CUMULATIVE                    | TOTAL FAMILY UNIT MEMBERS 101      |              |  |
| OTHER            | 3 | MEMBERSHIP DATA                              |                                    |              |  |
| TOTAL            | 3 |                                              | FAMILY MEMBERS PAYING HALF DUES 51 |              |  |
|                  |   |                                              |                                    |              |  |